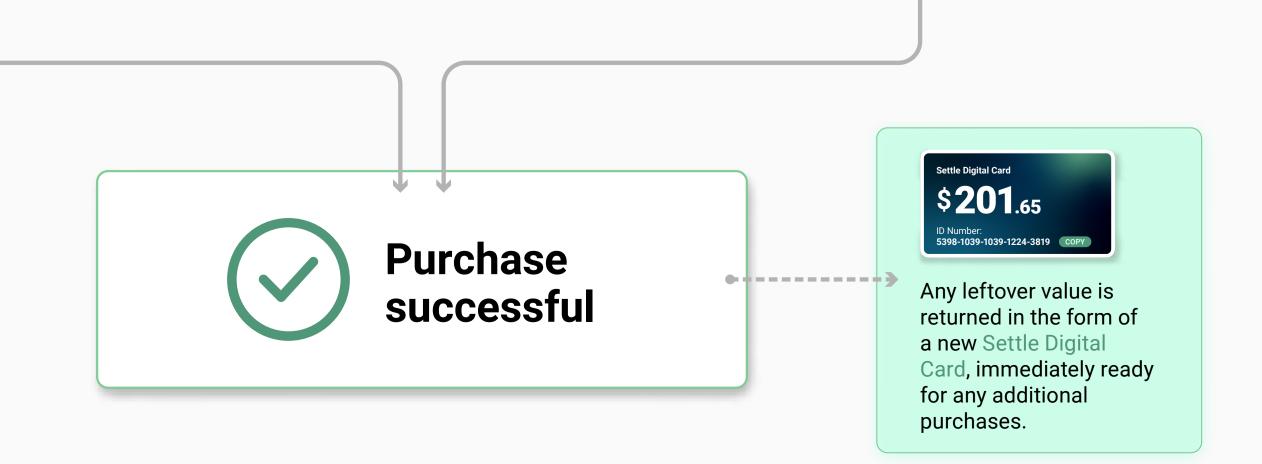

### 

Present a government ID to the cashier, confirm the final payable amount in the App and pick up the order created earlier.

After the pick up, the funds on the consumer's Digital Card are used and no longer available.

Using the Settle App, present the unique Settle Digital Card QR code to the cashier for scanning. After the pick up, the funds on the consumer's Digital Card are used and no longer available.

ABOUT GLOBAL PRIMEX LLC