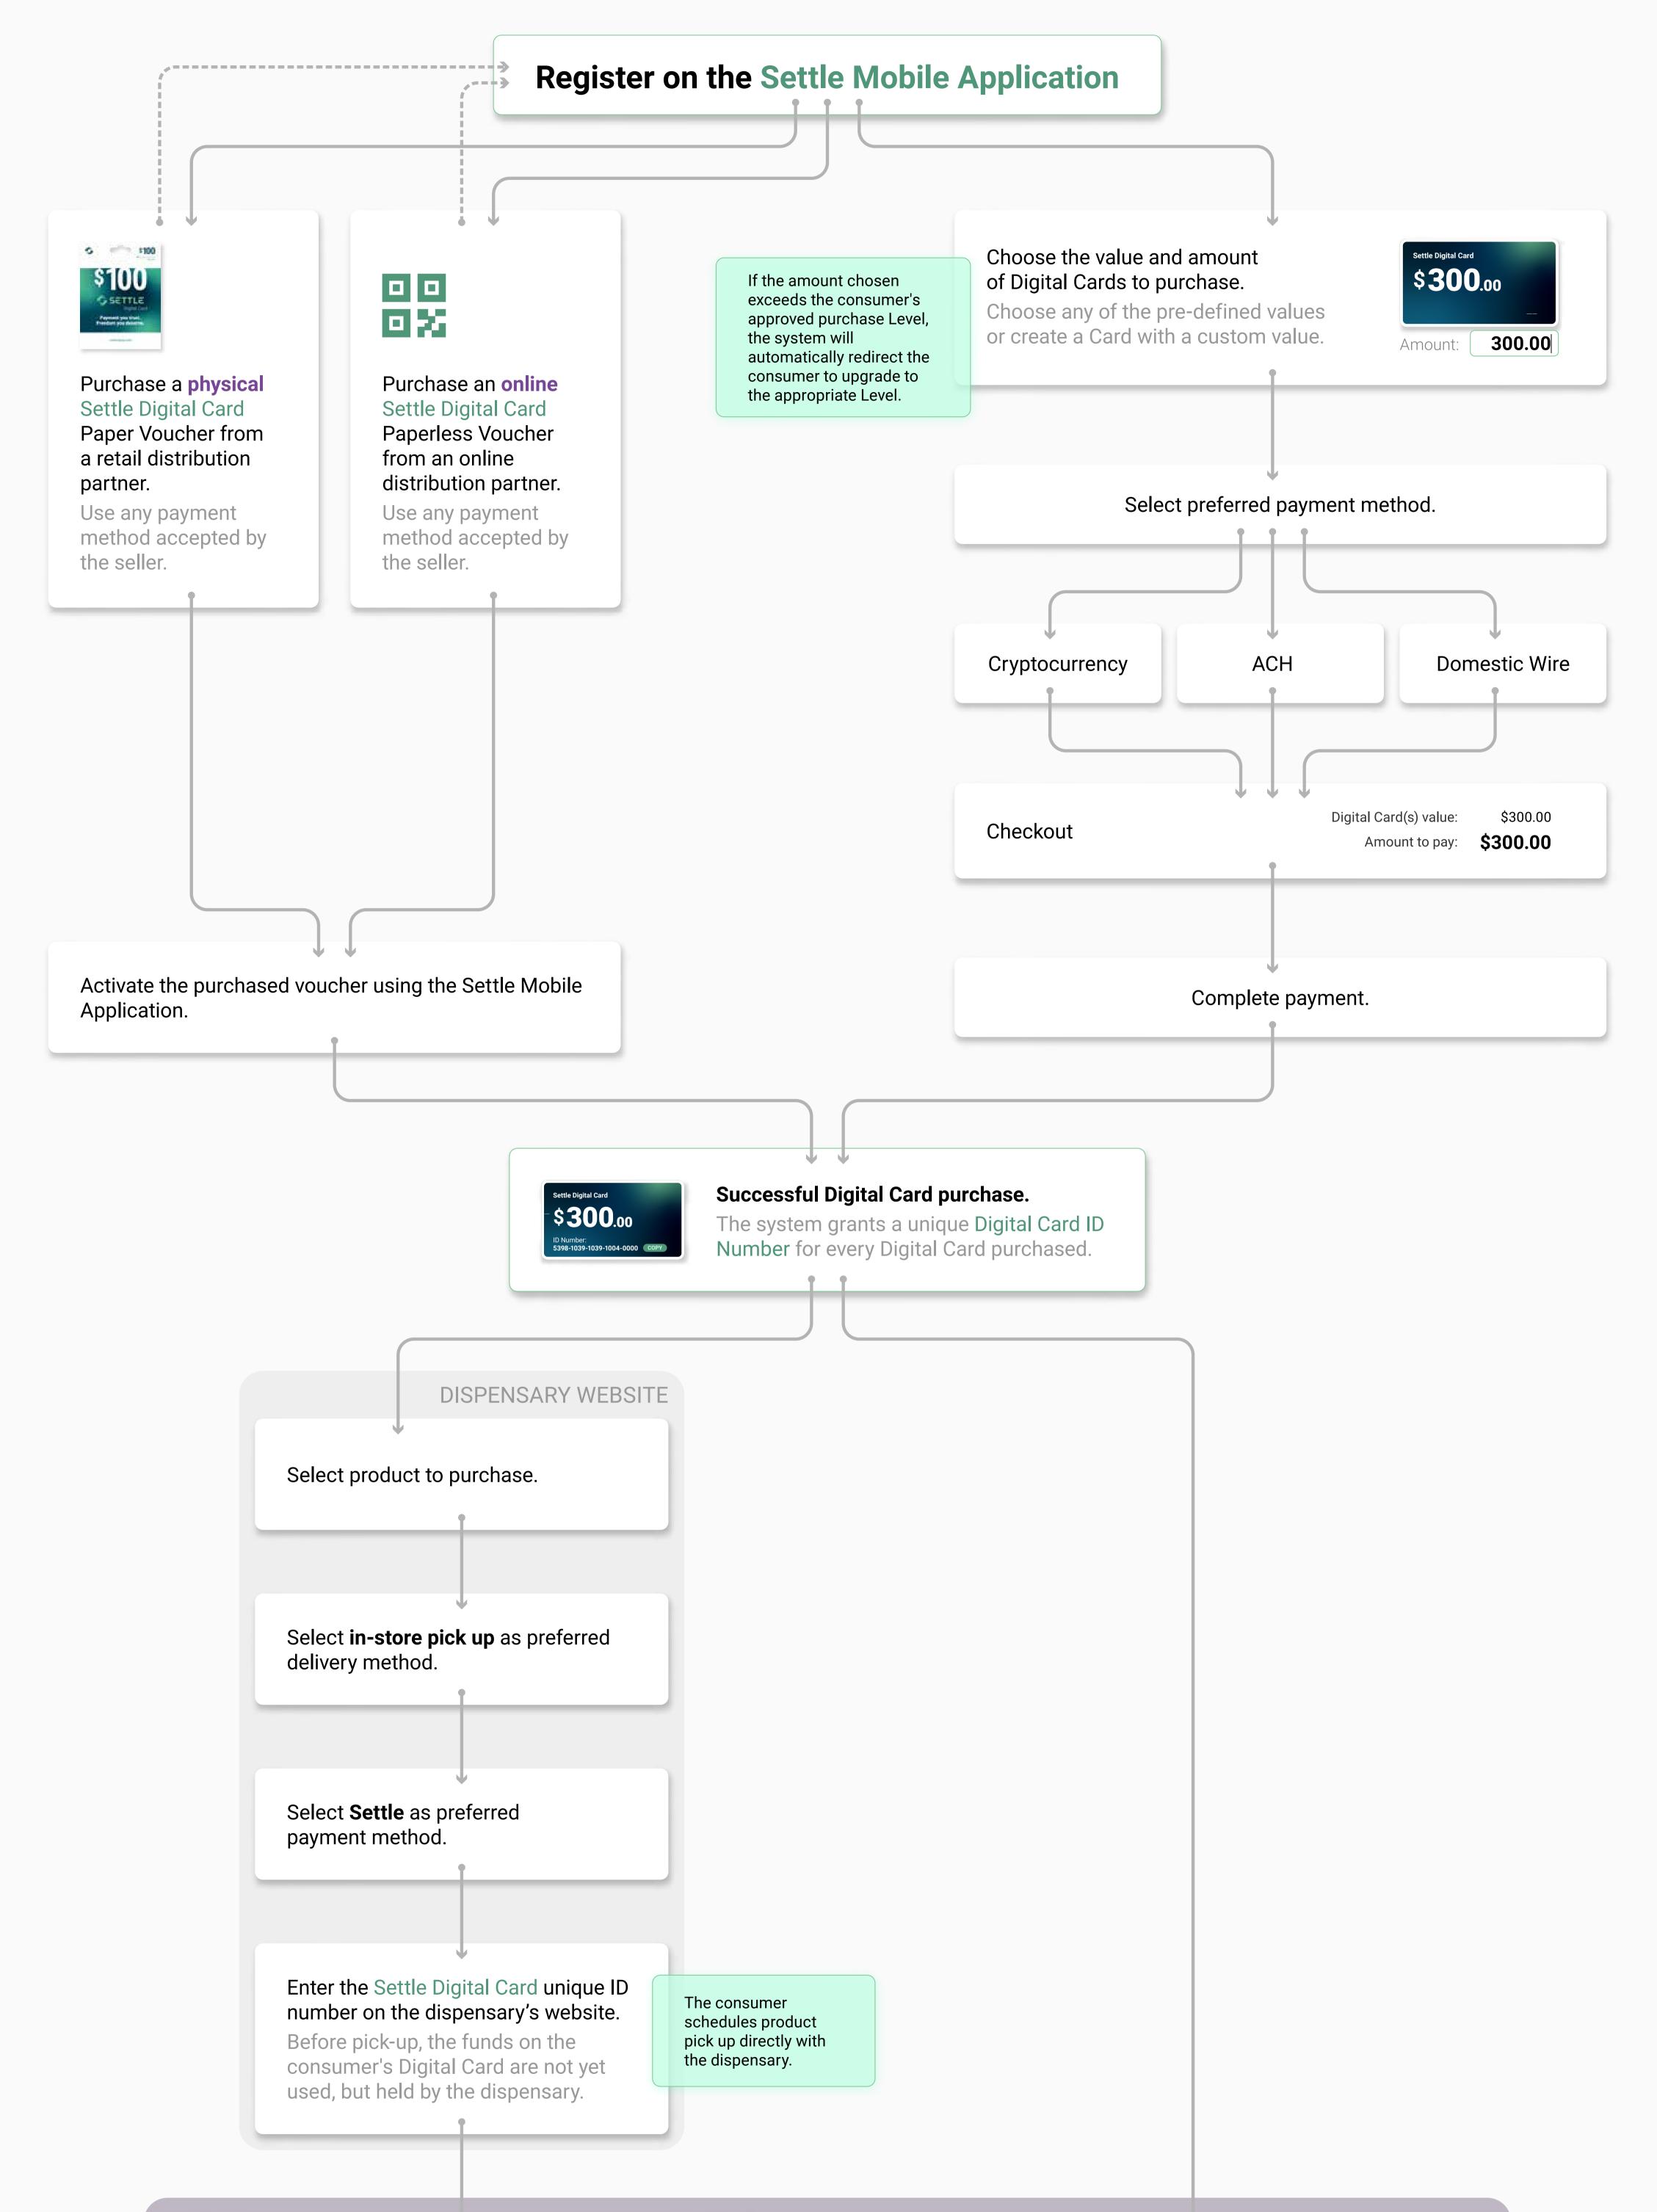

Consumers can buy Settle directly from the mobile app using cryptocurrency and direct bank transfer through ACH or wire. Consumers can also buy Settle from our retail distribution partners using all payment methods accepted by that partner.

Consumers then walk into your dispensary, place their order, and scan the QR code on their Settle app – that's it. It's easier than swiping a card. If they prefer to order online, they place their order through your website and simply type in the Settle Digital Card Number at "checkout." Once they arrive at your store for pickup, the customer completes the transaction with a quick, one-press confirmation in the app.

# **Settle Purchasing Limits/Registration Requirements**

Consumers can establish a Settle account and purchase **up to \$1,000** worth of Settle Digital Cards per day (Level 1) simply by providing their name, date of birth, verified phone number, and email address. Consumers who want higher purchasing limits (Level 2) simply provide a few additional pieces of information directly through the Settle mobile app.