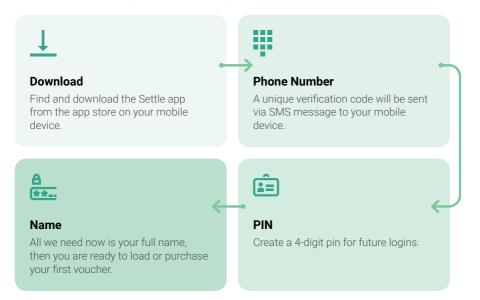

### **Contactless Payments**

Businesses need only scan your unique, one-time use QR code on your mobile device.

Start using Settle+ on your mobile app by following these four simple steps!

Load your Settle eVouchers+ bought at any participating ConvenienceUnified onto your mobile app.